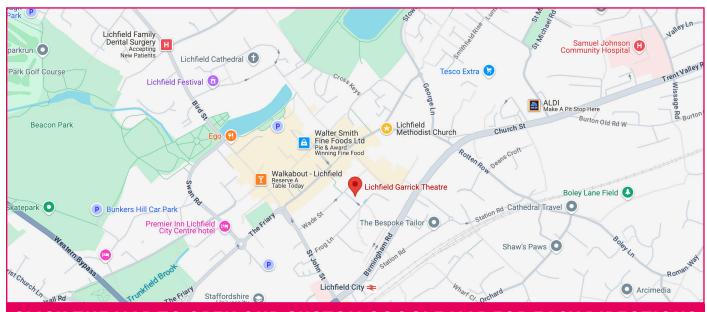

# **YOU ARE HERE**

**Lichfield Garrick Theatre** 

Castle Dyke, Lichfield, Staffs, WS13 6HR what3words: ///spike.bend.prep

CLICK THE MAP TO OPEN OUR CUSTOM GOOGLE MAP FOR EASY DIRECTIONS